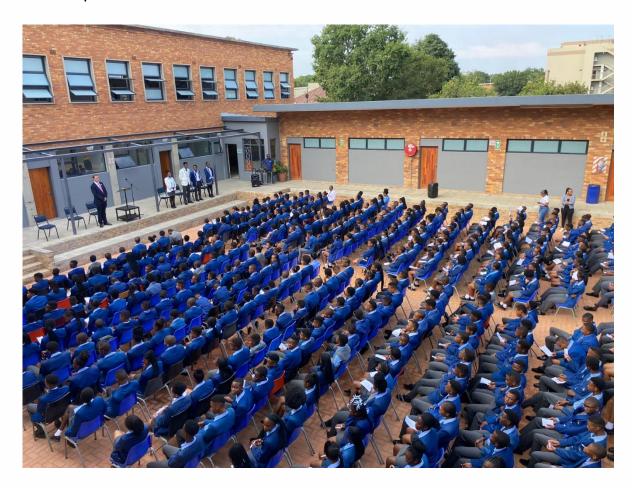

# **First Open Air Assembly**

The first full Assembly for the 2023 Academic year took place in the newly renovated quad this morning. It was a wonderful site to see the whole St Francis community of students and teachers gathered in an atmosphere of calm and respect.